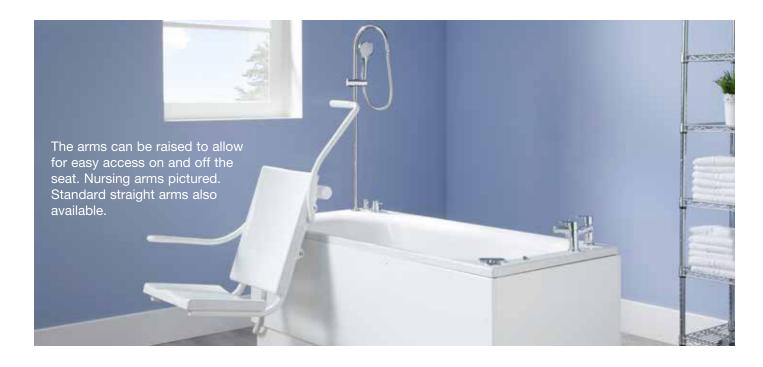

# Excel 600 Height-adjustable bath with Powered Swing Seat

(Safe-working Load 24st / 150kg)

We endeavour to provide accurate information but product development may alter certain specifications

The **Excel 600** is a height-adjustable bath with a Powered Swing Seat, for use in nursing situations, or where particular care is required. The electricallyoperated bath rises smoothly up to a height of 1060mm, which enables the tallest of carers to assist the bather comfortably, once the seat has been gently lifted into the bath via the handset. **Safety Feature** – If the mains power was to go off at any point, an alarm will sound if the handset is being used. The bath will then simply lower and the seat will lift out of the bath and come to a stop once it has reached its lowest point outside the bath. Neither the seat nor the bath will move again until the mains electric has been restored.

The **Excel 600** is available in two sizes to suit different clients and/or the environment in which it is to be used.

1700x750 end waste

1800x800 end waste

The handset has four simple control buttons; **1 takes the seat into the bath 2 raises the bath to a comfortable height 3 lowers the bath after bathing** 

4 brings the seat back out of the bath.

Any of the actions can be stopped by simply lifting your finger off the button.

1700x750 centre waste