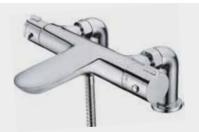

## Accessories

Brassware. We offer a range of brassware depending on the particular requirements of the client.

Lever taps are a popular choice and in conjunction with an underbath tmv3 valve, offer a WRAS-approved solution.

Tmv2 Bath/Shower mixer is popular in a domestic situation, where the bath is used primarily by one person.

Bath Filler, again in conjunction with an underbath valve, gives you the ability to control the water temperature through one outlet.

Bath/shower Mixer with Top-fixing shower, together with an underbath valve is a good value option if showering is required and is the preferred option when including a Changing Top with the bath.

Tmv3 Shower System (CAT5 Safe) is part of our WRAS-approved system and is the necessary choice in multi-user situations.