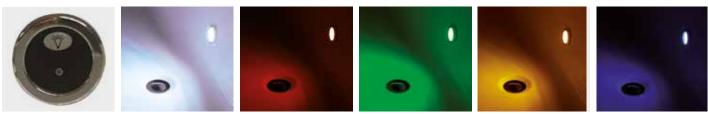

The **Bluetooth Audio system** allows you to connect wirelessly to a system so that you can listen to music or audio books; whatever is your preference.

The **colour-changing lights** can be set on any one of 11 specific colours, by pressing the operating button to the desired colour. Alternatively, after the 11th colour, a series of five automatic colour sequences is available, by again pressing the operating button, flooding your bath with soothing light.