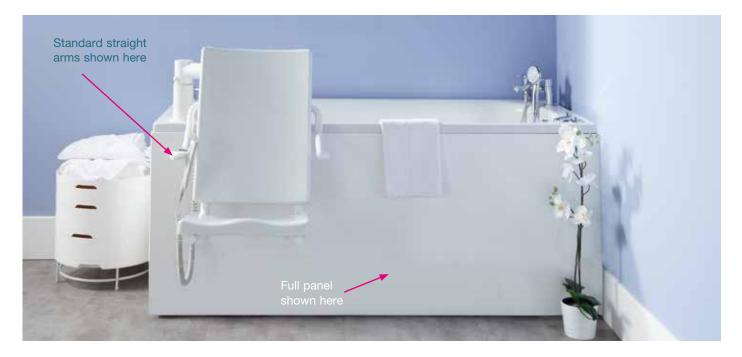

## Excel 400 Height-adjustable bath

(Safe working load 30st / 185kg)

The **Excel 400** height-adjustable bath is the popular choice where an integrated seat is not a practical solution for the bather and the use of ceiling track hoists, mobile hoists, slings and/or cradles are more the order of the day. This bath can be supplied with a full panel if the hoist access is not required.

## Excel 400 Accessories & Options

The **Excel 400** height-adjustable bath can be used in conjunction with a number of accessories, such as these shown below. Many of these items can be made to suit the individual and as such, a consultation by one of our experienced staff, would be beneficial to all concerned.