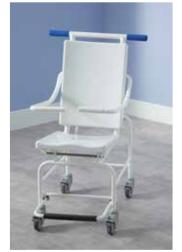

## Excel 300 Fixed Bath with Powered Swing Seat

(Safe-working Load 24st/150kg)

The **Excel 300** Fixed bath with Powered swing seat is designed for people who require assistance for getting into and out of the bath, but are not necessarily totally dependent on others in order to bathe.

This bath will allow some people to bathe themselves and therefore remain independent. Being a fixed bath it can also be used in smaller bathrooms as it can be fitted against the wall, although space is required in front of the bath for the seat to swing out and for the person to get on the seat.

#### Handset

Easy to use, the "Seat in" button lifts the seat up, swings it over and then lowers it into the bath. The "Seat out" does the reverse, it lifts the seat up out of the bath, swings it over the side and them lowers it on the outside of the bath. The seat can be stopped at any point by simply taking your finger off the button.