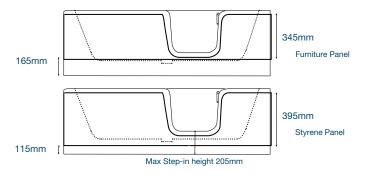

# Talis 1700 x 800mm

An innovative design, available with High Gloss Black or White MDF Panels or White Styrene Panels to suit your décor (Black mdf shown) This bath can be lowered to give an ultra low threshold of 80mm, allowing you even easier access. Available with or without a bath screen and optional Lever-operated Pop-up Waste or Overflow Filler.

**Step Five** Ultra Low level can be achieved for easier access (approximateley 80mm)

**Step Six** Door swings into bath for maximum access