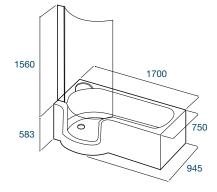

## Bath Dimensions

Right-hand model depicted.

Excel 600 Height-adjustable bath with Detachable Seat & Transporter

(Safe-working Load 24st/150kg)

We endeavour to provide accurate information but product development may alter certain specifications

#### **Bath Dimensions**

Right-hand model depicted.