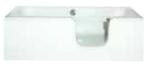

# Excel 100 Fixed Bath

The **Excel 100 Fixed bath** is designed to be used with either a ceiling track hoist or mobile hoist. The bath can be supplied with a Hoist Access panel (as illustrated) if a mobile hoist is being used, or a Full Panel if a ceiling track hoist is the preferred method of transfer.

Available in three designs the **Excel 100** is supplied with the Front Panel as standard and with the option of End Panels and an Additional Side Panel..

1700x750 end waste

1700x750 centre waste

1800x800 end waste