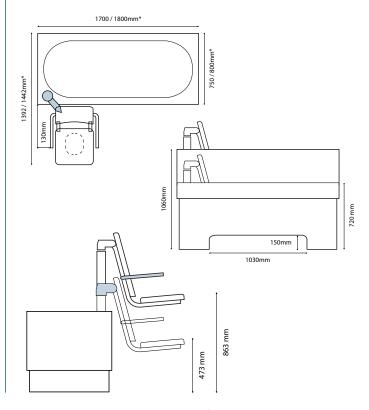

## Bath Dimensions

Right-hand model depicted.

Excel 600 Height-adjustable bath with Detachable Seat & Transporter

(Safe-working Load 24st/150kg)

We endeavour to provide accurate information but product development may alter certain specifications

#### **Bath Dimensions**

Right-hand model depicted.