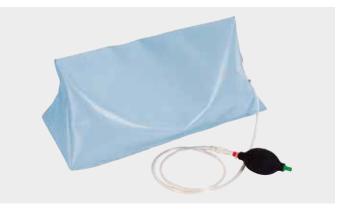

**Headrest Cushion** – The Headrest is attached to the bath with suckers and then by using the integral pump, air can be extracted from the cushion to mould it to the bather, to give added support and comfort.