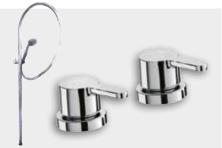

## Accessories

Brassware. We offer a range of brassware depending on the particular requirements of the client.

Lever taps are a popular choice and in conjunction with an underbath tmv3 valve, offer a WRAS-approved solution.

Underbath Valve. Both Wras-approved and Tmv3 rated, the valve ensures a safe maximum temperature appropriate for those using the bath

**Sensory Options.** In order to make the bathing experience more enjoyable and relaxing, we offer three sensory systems; 12 Jet Three Speed Air Spa, Bluetooth Audio and Colour-changing lights.