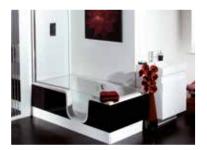

# Excel 600 Height-adjustable bath with Powered Swing Seat

(Safe-working Load 24st / 150kg)

We endeavour to provide accurate information but product development may alter certain specifications

The **Excel 600** is a height-adjustable bath with a Powered Swing Seat, for use in nursing situations, or where particular care is required. The electricallyoperated bath rises smoothly up to a height of 1060mm, which enables the tallest of carers to assist the bather comfortably, once the seat has been gently lifted into the bath via the handset. **Safety Feature** – If the mains power was to go off at any point, an alarm will sound if the handset is being used. The bath will then simply lower and the seat will lift out of the bath and come to a stop once it has reached its lowest point outside the bath. Neither the seat nor the bath will move again until the mains electric has been restored.

The **Excel 600** is available in two sizes to suit different clients and/or the environment in which it is to be used.

1700x750 end waste

1800x800 end waste

The handset has four simple control buttons; **1 takes the seat into the bath 2 raises the bath to a comfortable height 3 lowers the bath after bathing** 