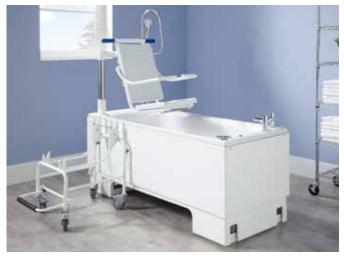

The Excel 600 can be enhanced with the addition of a **Detachable Seat and Transporter**; improving the bathing experience for both the bather and carer.

This allows the person being bathed to be put on the seat in the bedroom and simply transferred on the transporter to the bathroom and the chair gently lifted into the bath, without the need for further lifting or handling of the bather. This is better for both the bather and for the carer. The operation is very simple. The Transporter is pushed gently up to the side of the bath and the magnets on the bath panel and on the back of the transporter then simply connect to ensure it is in the

The seat has an insert that can be removed to allow more personal cleaning from underneath the seat.

correct position for accepting the seat. The seat is swung out of the bath and lowered on to the Transporter. At this point, the arm disconnects from the seat and the Transporter can be moved away from the bath and taken to the bedroom.

Returning to the bathroom with the bather, the Transporter is again connected to the bath via the magnets.

The arm is raised and the arm engages with the seat and lifts it off the Transporter; no locks to unfasten, no transporter to dis-engage. Once the seat is lifted up and into the bath, the transporter can be moved away.