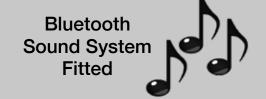

Underbath Valve. Both Wras-approved and Tmv3 rated, the valve ensures a safe maximum temperature appropriate for those using the bath

**Sensory Options.** In order to make the bathing experience more enjoyable and relaxing, we offer three sensory systems; 12 Jet Three Speed Air Spa, Bluetooth Audio and Colour-changing lights.

The **Bluetooth Audio system** allows you to connect wirelessly to a system so that you can listen to music or audio books; whatever is your preference.

The **colour-changing lights** can be set on any one of 11 specific colours, by pressing the operating button to the desired colour. Alternatively, after the 11th colour, a series of five automatic colour sequences is available, by again pressing the operating button, flooding your bath with soothing light.