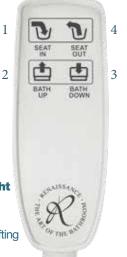

The **Excel 600** is available in two sizes to suit different clients and/or the environment in which it is to be used.

1700x750 end waste

1800x800 end waste

The handset has four simple control buttons; **1 takes the seat into the bath 2 raises the bath to a comfortable height 3 lowers the bath after bathing** 

4 brings the seat back out of the bath.

Any of the actions can be stopped by simply lifting your finger off the button.

1700x750 centre waste

The **Excel 600** is available in two sizes to suit different clients and/or the environment in which it is to be used.

1700x750 end waste

1800x800 end waste

The handset has four simple control buttons;

- 1 takes the seat into the bath
- 2 raises the bath to a comfortable height
- 3 lowers the bath after bathing

**4 brings the seat back out of the bath.** Any of the actions can be stopped by simply lifting your finger off the button.