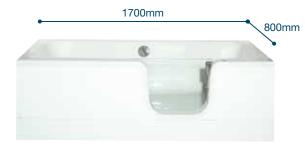

# Talis 1700 x 800mm

An innovative design, available with High Gloss Black or White MDF Panels or White Styrene Panels to suit your décor (Black mdf shown) This bath can be lowered to give an ultra low threshold of 80mm, allowing you even easier access. Available with or without a bath screen and optional Lever-operated Pop-up Waste or Overflow Filler.