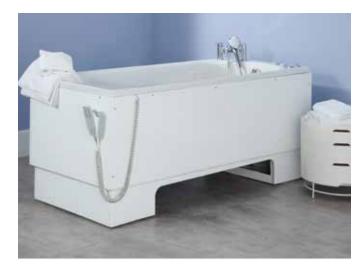

# Excel 600 Height-adjustable bath with Powered Swing Seat

(Safe-working Load 24st / 150kg)

We endeavour to provide accurate information but product development may alter certain specifications

The **Excel 600** is a height-adjustable bath with a Powered Swing Seat, for use in nursing situations, or where particular care is required. The electricallyoperated bath rises smoothly up to a height of 1060mm, which enables the tallest of carers to assist the bather comfortably, once the seat has been gently lifted into the bath via the handset. **Safety Feature** – If the mains power was to go off at any point, an alarm will sound if the handset is being used. The bath will then simply lower and the seat will lift out of the bath and come to a stop once it has reached its lowest point outside the bath. Neither the seat nor the bath will move again until the mains electric has been restored.

The **Excel 600** is available in two sizes to suit different clients and/or the environment in which it is to be used.

1700x750 end waste

1800x800 end waste

The handset has four simple control buttons; **1 takes the seat into the bath 2 raises the bath to a comfortable height 3 lowers the bath after bathing** 