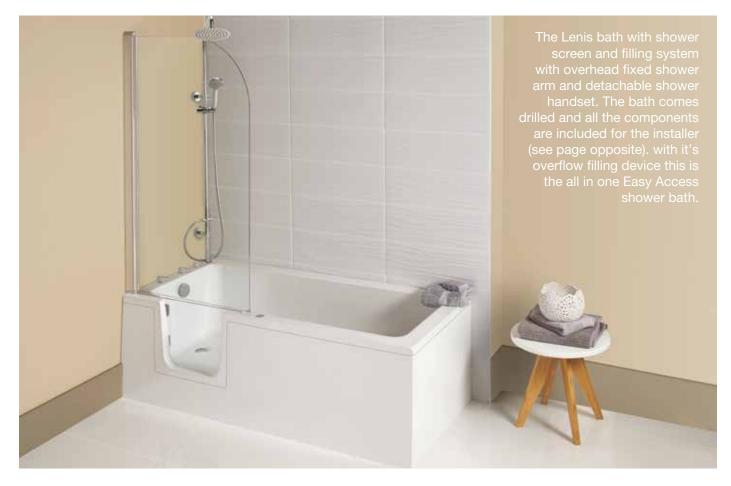

# Easy Access Baths - Lenis 1700mm long x 750mm wide x 550mm high

Left Hand model shown Right Hand model also available

Now available with complete shower and filling system. See Page 15.

We endeavour to provide accurate information but product development may alter certain specifications

## Easy Access Baths - Lenis with Shower accessories

1700mm long x 750mm wide x 550mm high