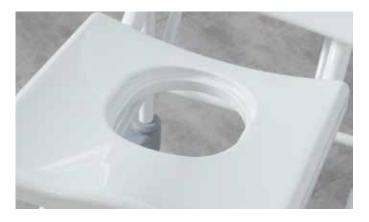

The seat has an insert that can be removed to allow more personal cleaning from underneath the seat.

correct position for accepting the seat. The seat is swung out of the bath and lowered on to the Transporter. At this point, the arm disconnects from the seat and the Transporter can be moved away from the bath and taken to the bedroom.

**Transporter.** Once the seat has been lowered onto the transporter the person can be moved away to another room with ease.

The seat has an insert that can be removed to allow more personal cleaning from underneath the seat.