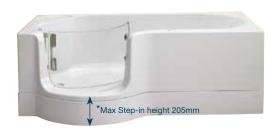

# Excel 100 Fixed Bath

The **Excel 100 Fixed bath** is designed to be used with either a ceiling track hoist or mobile hoist. The bath can be supplied with a Hoist Access panel (as illustrated) if a mobile hoist is being used, or a Full Panel if a ceiling track hoist is the preferred method of transfer.

Available in three designs the **Excel 100** is supplied with the Front Panel as standard and with the option of End Panels and an Additional Side Panel..

1700x750 end waste

1700x750 centre waste

1800x800 end waste