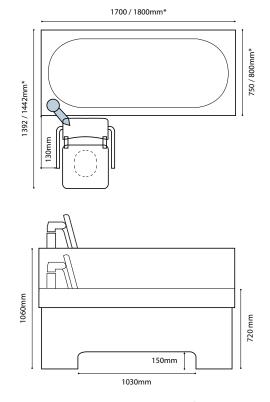

# Excel 600 Height-adjustable bath with Powered Swing Seat

(Safe-working Load 24st / 150kg)

We endeavour to provide accurate information but product development may alter certain specifications

The **Excel 600** is a height-adjustable bath with a Powered Swing Seat, for use in nursing situations, or where particular care is required. The electricallyoperated bath rises smoothly up to a height of 1060mm, which enables the tallest of carers to assist the bather comfortably, once the seat has been gently lifted into the bath via the handset. **Safety Feature** – If the mains power was to go off at any point, an alarm will sound if the handset is being used. The bath will then simply lower and the seat will lift out of the bath and come to a stop once it has reached its lowest point outside the bath. Neither the seat nor the bath will move again until the mains electric has been restored.

The **Excel 600** is available in two sizes to suit different clients and/or the environment in which it is to be used.

1700x750 end waste

1800x800 end waste

The handset has four simple control buttons; **1 takes the seat into the bath 2 raises the bath to a comfortable height 3 lowers the bath after bathing** 

## Bath Dimensions

Right-hand model depicted.

Excel 600 Height-adjustable bath with Detachable Seat & Transporter

(Safe-working Load 24st/150kg)

We endeavour to provide accurate information but product development may alter certain specifications

#### **Bath Dimensions**

Right-hand model depicted.