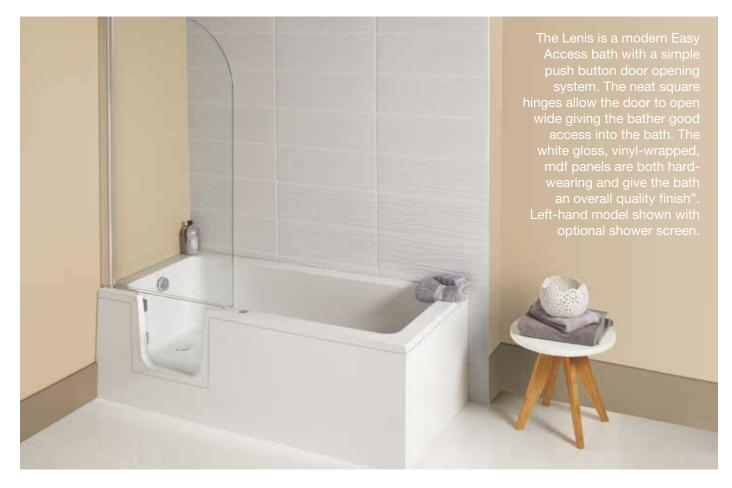

# Easy Access Baths - Lenis 1700mm long x 750mm wide x 550mm high

Left Hand model shown Right Hand model also available

Now available with complete shower and filling system. See Page 15.

We endeavour to provide accurate information but product development may alter certain specifications