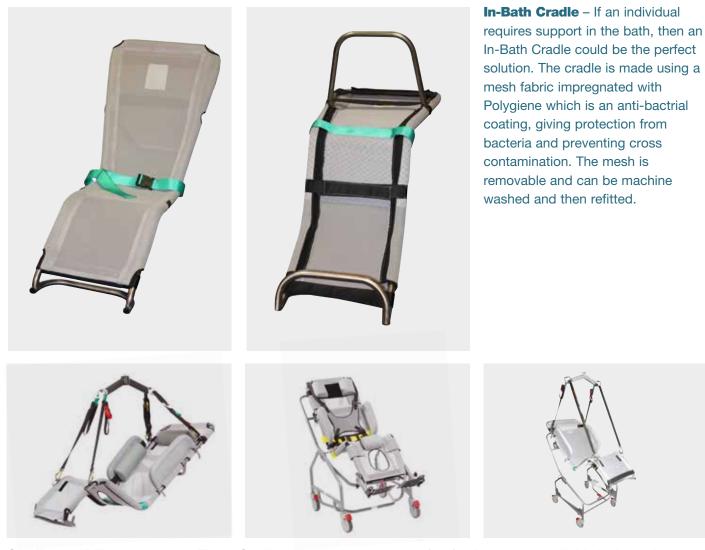

**Cradles and Transporters** – These Cradles are the ultimate in comfort for the bather. Available in three sizes and with a host of optional supports, the Cradle can be hoisted straight into the bath, either by overhead track hoist or mobile hoist. However, if used in conjunction with the Transporter, it can be tilted to use as a shower chair, or if moved to the vertical position, it will go over a toilet.