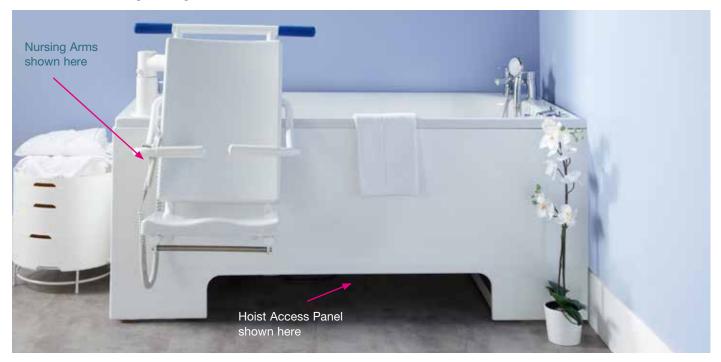

## Excel 400 Height-adjustable bath

(Safe working load 30st / 185kg)

The **Excel 400** height-adjustable bath is the popular choice where an integrated seat is not a practical solution for the bather and the use of ceiling track hoists, mobile hoists, slings and/or cradles are more the order of the day. This bath can be supplied with a full panel if the hoist access is not required.

## Excel 400 Accessories & Options

The **Excel 400** height-adjustable bath can be used in conjunction with a number of accessories, such as these shown below. Many of these items can be made to suit the individual and as such, a consultation by one of our experienced staff, would be beneficial to all concerned.