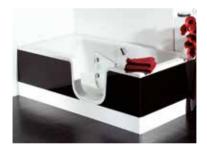

# Excel 300 Fixed Bath with Detachable Seat & Transporter

(Safe-working Load 24st/150kg)

In some situations, the ability to ready the bather in the bedroom and transfer them to the bathroom is beneficial. The detachable Seat with Transporter enables this to happen. Once in the bathroom the seat can be lifted off the Transporter, straight into the bath, without the need for further lifting/handling of the bather.

**Transporter.** Once the seat has been lowered onto the transporter the person can be moved away to another room with ease.

The seat has an insert that can be removed to allow more personal cleaning from underneath the seat.

1700x750 end waste

 $(\Box)$ 

1700x750 centre waste

The **Excel 300** is available in two sizes to suit different clients and/or the environment in which it is to be used.