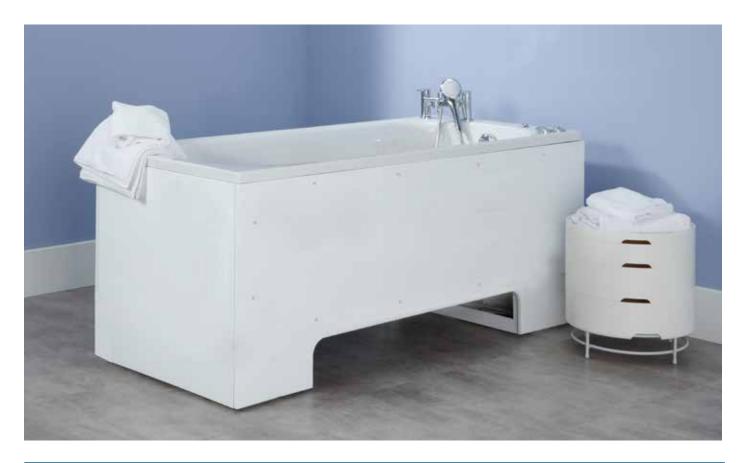

# Excel 600 Height-adjustable bath with Powered Swing Seat

(Safe-working Load 24st / 150kg)

We endeavour to provide accurate information but product development may alter certain specifications

The **Excel 600** is a height-adjustable bath with a Powered Swing Seat, for use in nursing situations, or where particular care is required. The electricallyoperated bath rises smoothly up to a height of 1060mm, which enables the tallest of carers to assist the bather comfortably, once the seat has been gently lifted into the bath via the handset. **Safety Feature** – If the mains power was to go off at any point, an alarm will sound if the handset is being used. The bath will then simply lower and the seat will lift out of the bath and come to a stop once it has reached its lowest point outside the bath. Neither the seat nor the bath will move again until the mains electric has been restored.

The **Excel 600** is available in two sizes to suit different clients and/or the environment in which it is to be used.

1700x750 end waste

1800x800 end waste

The handset has four simple control buttons; **1 takes the seat into the bath 2 raises the bath to a comfortable height 3 lowers the bath after bathing** 