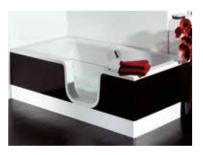

## Excel 300 Fixed Bath with Powered Swing Seat

(Safe-working Load 24st/150kg)

The **Excel 300** Fixed bath with Powered swing seat is designed for people who require assistance for getting into and out of the bath, but are not necessarily totally dependent on others in order to bathe.

This bath will allow some people to bathe themselves and therefore remain independent. Being a fixed bath it can also be used in smaller bathrooms as it can be fitted against the wall, although space is required in front of the bath for the seat to swing out and for the person to get on the seat.

The **Excel 300** can be supplied with a Full Panel (illustrated) or if it is to be used in a facility where a hoist may be used, hoist access panels are also available. (See page 11). The bath is supplied with the front panel as standard. End Panel(s) or an Additional Side Panel are also available where required.

The **Excel 300** is available in two sizes to suit different clients and/or the environment in which it is to be used.

1700x750 end waste

1800x800 end waste