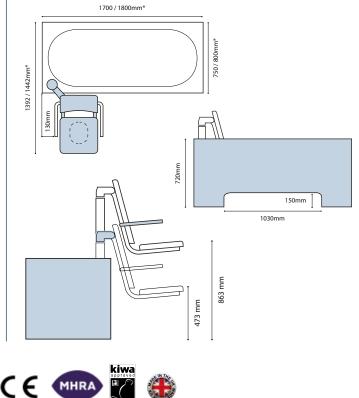

## Bath Dimensions

Right-hand model depicted.

Excel 600 Height-adjustable bath with Detachable Seat & Transporter

(Safe-working Load 24st/150kg)

We endeavour to provide accurate information but product development may alter certain specifications

#### **Bath Dimensions**

Right-hand model depicted.