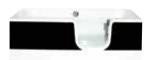

# Excel 100 Fixed Bath

The **Excel 100 Fixed bath** is designed to be used with either a ceiling track hoist or mobile hoist. The bath can be supplied with a Hoist Access panel (as illustrated) if a mobile hoist is being used, or a Full Panel if a ceiling track hoist is the preferred method of transfer.

Available in three designs the **Excel 100** is supplied with the Front Panel as standard and with the option of End Panels and an Additional Side Panel..

1700x750 end waste

1700x750 centre waste

1800x800 end waste