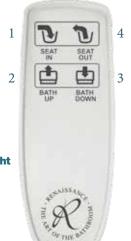

#### Handset

Easy to use, the "Seat in" button lifts the seat up, swings it over and then lowers it into the bath. The "Seat out" does the reverse, it lifts the seat up out of the bath, swings it over the side and them lowers it on the outside of the bath. The seat can be stopped at any point by simply taking your finger off the button.