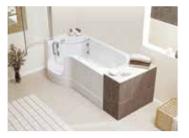

# Excel 100 Fixed Bath

The **Excel 100 Fixed bath** is designed to be used with either a ceiling track hoist or mobile hoist. The bath can be supplied with a Hoist Access panel (as illustrated) if a mobile hoist is being used, or a Full Panel if a ceiling track hoist is the preferred method of transfer.

Available in three designs the **Excel 100** is supplied with the Front Panel as standard and with the option of End Panels and an Additional Side Panel..

1700x750 end waste

1700x750 centre waste

1800x800 end waste