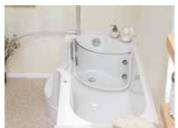

# Easy Access Baths - Lenis 1700mm long x 750mm wide x 550mm high

Left Hand model shown Right Hand model also available

Now available with complete shower and filling system. See Page 15.

We endeavour to provide accurate information but product development may alter certain specifications

## Easy Access Baths - Lenis with Shower accessories

1700mm long x 750mm wide x 550mm high