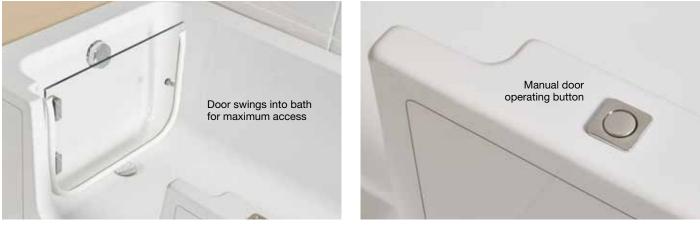

Bath screen opens into and away from the bath

Door folds into bath allowing wide access

Electronic door operating button

Left Hand model shown Right Hand model also available