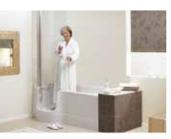

The Excel 600 can be enhanced with the addition of a **Detachable Seat and Transporter**; improving the bathing experience for both the bather and carer.

This allows the person being bathed to be put on the seat in the bedroom and simply transferred on the transporter to the bathroom and the chair gently lifted into the bath, without the need for further lifting or handling of the bather. This is better for both the bather and for the carer. The operation is very simple. The Transporter is pushed gently up to the side of the bath and the magnets on the bath panel and on the back of the transporter then simply connect to ensure it is in the

The seat has an insert that can be removed to allow more personal cleaning from underneath the seat.

correct position for accepting the seat. The seat is swung out of the bath and lowered on to the Transporter. At this point, the arm disconnects from the seat and the Transporter can be moved away from the bath and taken to the bedroom.

Returning to the bathroom with the bather, the Transporter is again connected to the bath via the magnets.

The arm is raised and the arm engages with the seat and lifts it off the Transporter; no locks to unfasten, no transporter to dis-engage. Once the seat is lifted up and into the bath, the transporter can be moved away.