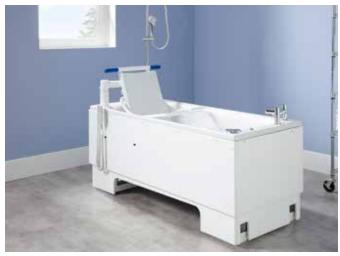

## Excel 300 Fixed Bath with Powered Swing Seat

(Safe-working Load 24st/150kg)

The **Excel 300** Fixed bath with Powered swing seat is designed for people who require assistance for getting into and out of the bath, but are not necessarily totally dependent on others in order to bathe.

This bath will allow some people to bathe themselves and therefore remain independent. Being a fixed bath it can also be used in smaller bathrooms as it can be fitted against the wall, although space is required in front of the bath for the seat to swing out and for the person to get on the seat.

The **Excel 300** can be supplied with a Full Panel (illustrated) or if it is to be used in a facility where a hoist may be used, hoist access panels are also available. (See page 11). The bath is supplied with the front panel as standard. End Panel(s) or an Additional Side Panel are also available where required.

The **Excel 300** is available in two sizes to suit different clients and/or the environment in which it is to be used.

1700x750 end waste

1800x800 end waste