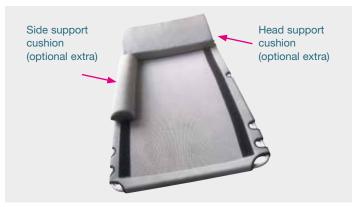

**Luxury Changing Top** – Available for the 1700x750mm and 1800x800mm End Waste baths, the Tops have removeable meshes for machine washing and have optional Head Support and/or Side Support Cushions to give the bather greater comfort and security.