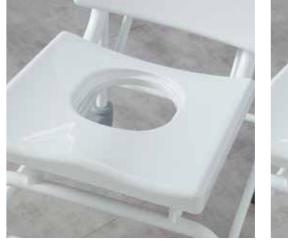

The seat has an insert that can be removed to allow more personal cleaning from underneath the seat.

correct position for accepting the seat. The seat is swung out of the bath and lowered on to the Transporter. At this point, the arm disconnects from the seat and the Transporter can be moved away from the bath and taken to the bedroom.

**Transporter.** Once the seat has been lowered onto the transporter the person can be moved away to another room with ease.

The seat has an insert that can be removed to allow more personal cleaning from underneath the seat.