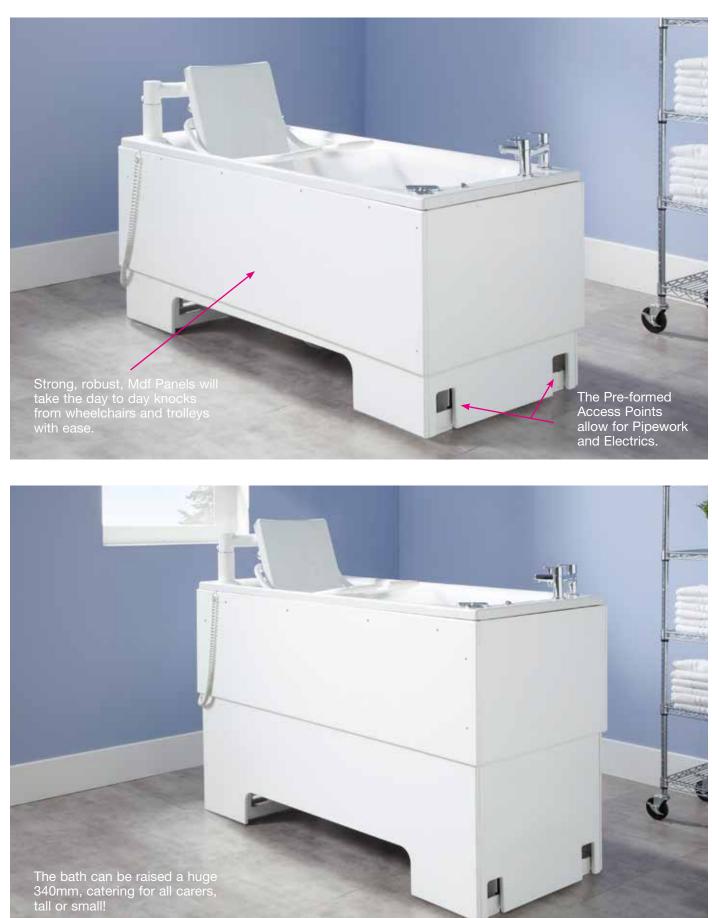

# Excel 600 Height-adjustable bath with Powered Swing Seat

(Safe-working Load 24st / 150kg)

We endeavour to provide accurate information but product development may alter certain specifications

The **Excel 600** is a height-adjustable bath with a Powered Swing Seat, for use in nursing situations, or where particular care is required. The electricallyoperated bath rises smoothly up to a height of 1060mm, which enables the tallest of carers to assist the bather comfortably, once the seat has been gently lifted into the bath via the handset. **Safety Feature** – If the mains power was to go off at any point, an alarm will sound if the handset is being used. The bath will then simply lower and the seat will lift out of the bath and come to a stop once it has reached its lowest point outside the bath. Neither the seat nor the bath will move again until the mains electric has been restored.

The **Excel 600** is available in two sizes to suit different clients and/or the environment in which it is to be used.

1700x750 end waste

1800x800 end waste

The handset has four simple control buttons; **1 takes the seat into the bath 2 raises the bath to a comfortable height 3 lowers the bath after bathing** 

4 brings the seat back out of the bath.

Any of the actions can be stopped by simply lifting your finger off the button.

1700x750 centre waste