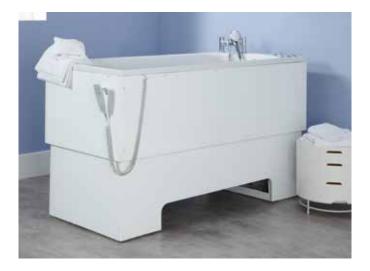

# Excel 600 Height-adjustable bath with Powered Swing Seat

(Safe-working Load 24st / 150kg)

We endeavour to provide accurate information but product development may alter certain specifications

The **Excel 600** is a height-adjustable bath with a Powered Swing Seat, for use in nursing situations, or where particular care is required. The electricallyoperated bath rises smoothly up to a height of 1060mm, which enables the tallest of carers to assist the bather comfortably, once the seat has been gently lifted into the bath via the handset. **Safety Feature** – If the mains power was to go off at any point, an alarm will sound if the handset is being used. The bath will then simply lower and the seat will lift out of the bath and come to a stop once it has reached its lowest point outside the bath. Neither the seat nor the bath will move again until the mains electric has been restored.

The **Excel 600** is available in two sizes to suit different clients and/or the environment in which it is to be used.

1700x750 end waste

1800x800 end waste

The handset has four simple control buttons; **1 takes the seat into the bath 2 raises the bath to a comfortable height 3 lowers the bath after bathing** 