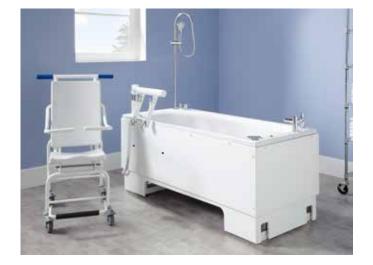

# Excel 600 Height-adjustable bath with Powered Swing Seat

(Safe-working Load 24st / 150kg)

We endeavour to provide accurate information but product development may alter certain specifications

The **Excel 600** is a height-adjustable bath with a Powered Swing Seat, for use in nursing situations, or where particular care is required. The electricallyoperated bath rises smoothly up to a height of 1060mm, which enables the tallest of carers to assist the bather comfortably, once the seat has been gently lifted into the bath via the handset. **Safety Feature** – If the mains power was to go off at any point, an alarm will sound if the handset is being used. The bath will then simply lower and the seat will lift out of the bath and come to a stop once it has reached its lowest point outside the bath. Neither the seat nor the bath will move again until the mains electric has been restored.

The **Excel 600** is available in two sizes to suit different clients and/or the environment in which it is to be used.

1700x750 end waste

1800x800 end waste

The handset has four simple control buttons; **1 takes the seat into the bath 2 raises the bath to a comfortable height 3 lowers the bath after bathing** 

4 brings the seat back out of the bath.

Any of the actions can be stopped by simply lifting your finger off the button.

1700x750 centre waste