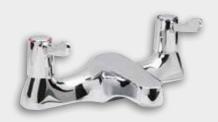

## Accessories

Brassware. We offer a range of brassware depending on the particular requirements of the client.

Lever taps are a popular choice and in conjunction with an underbath tmv3 valve, offer a WRAS-approved solution.

Tmv2 Bath/Shower mixer is popular in a domestic situation, where the bath is used primarily by one person.

Bath Filler, again in conjunction with an underbath valve, gives you the ability to control the water temperature through one outlet.

Bath/shower Mixer with Top-fixing shower, together with an underbath valve is a good value option if showering is required and is the preferred option when including a Changing Top with the bath.

Tmv3 Shower System (CAT5 Safe) is part of our WRAS-approved system and is the necessary choice in multi-user situations.