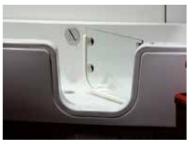

## Excel 300 Fixed Bath with Powered Swing Seat

(Safe-working Load 24st/150kg)

The **Excel 300** Fixed bath with Powered swing seat is designed for people who require assistance for getting into and out of the bath, but are not necessarily totally dependent on others in order to bathe.

This bath will allow some people to bathe themselves and therefore remain independent. Being a fixed bath it can also be used in smaller bathrooms as it can be fitted against the wall, although space is required in front of the bath for the seat to swing out and for the person to get on the seat.

The **Excel 300** can be supplied with a Full Panel (illustrated) or if it is to be used in a facility where a hoist may be used, hoist access panels are also available. (See page 11). The bath is supplied with the front panel as standard. End Panel(s) or an Additional Side Panel are also available where required.