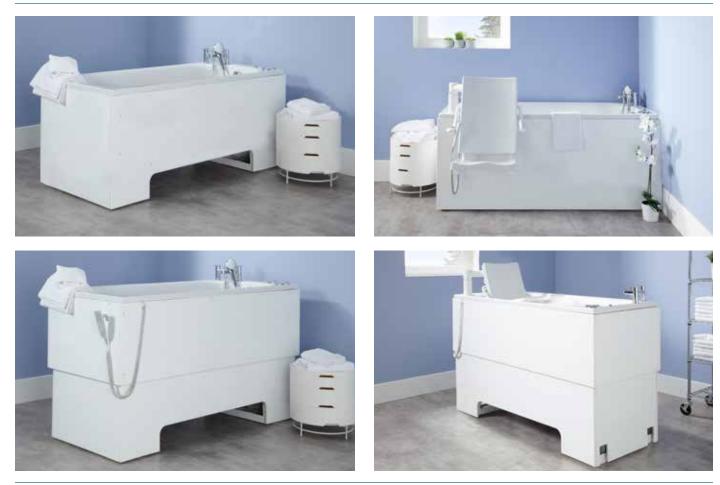

# Excel 600 Height-adjustable bath with Powered Swing Seat

(Safe-working Load 24st / 150kg)

We endeavour to provide accurate information but product development may alter certain specifications

The **Excel 600** is a height-adjustable bath with a Powered Swing Seat, for use in nursing situations, or where particular care is required. The electricallyoperated bath rises smoothly up to a height of 1060mm, which enables the tallest of carers to assist the bather comfortably, once the seat has been gently lifted into the bath via the handset. **Safety Feature** – If the mains power was to go off at any point, an alarm will sound if the handset is being used. The bath will then simply lower and the seat will lift out of the bath and come to a stop once it has reached its lowest point outside the bath. Neither the seat nor the bath will move again until the mains electric has been restored.

The Excel 600 can be enhanced with the addition of a **Detachable Seat and Transporter**; improving the bathing experience for both the bather and carer.

This allows the person being bathed to be put on the seat in the bedroom and simply transferred on the transporter to the bathroom and the chair gently lifted into the bath, without the need for further lifting or handling of the bather. This is better for both the bather and for the carer. The operation is very simple. The Transporter is pushed gently up to the side of the bath and the magnets on the bath panel and on the back of the transporter then simply connect to ensure it is in the

## Excel 400 Height-adjustable bath

(Safe working load 30st / 185kg)

The **Excel 400** height-adjustable bath is the popular choice where an integrated seat is not a practical solution for the bather and the use of ceiling track hoists, mobile hoists, slings and/or cradles are more the order of the day. This bath can be supplied with a full panel if the hoist access is not required.

## Excel 300 Fixed Bath with Powered Swing Seat

(Safe-working Load 24st/150kg)

The **Excel 300** Fixed bath with Powered swing seat is designed for people who require assistance for getting into and out of the bath, but are not necessarily totally dependent on others in order to bathe.