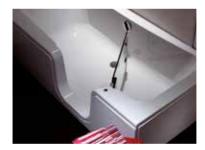

# Excel 300 Fixed Bath with Detachable Seat & Transporter

(Safe-working Load 24st/150kg)

In some situations, the ability to ready the bather in the bedroom and transfer them to the bathroom is beneficial. The detachable Seat with Transporter enables this to happen. Once in the bathroom the seat can be lifted off the Transporter, straight into the bath, without the need for further lifting/handling of the bather.

**Transporter.** Once the seat has been lowered onto the transporter the person can be moved away to another room with ease.

The seat has an insert that can be removed to allow more personal cleaning from underneath the seat.

1700x750 end waste

 $(\Box)$ 

1700x750 centre waste

The **Excel 300** is available in two sizes to suit different clients and/or the environment in which it is to be used.