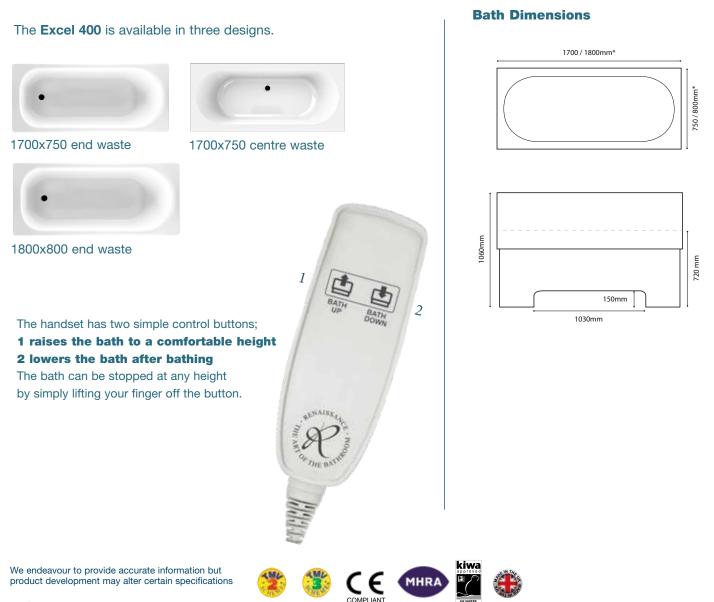

The **Excel 600** is available in two sizes to suit different clients and/or the environment in which it is to be used.

1700x750 end waste

1800x800 end waste

The handset has four simple control buttons; **1 takes the seat into the bath 2 raises the bath to a comfortable height 3 lowers the bath after bathing** 

4 brings the seat back out of the bath.

Any of the actions can be stopped by simply lifting your finger off the button.

1700x750 centre waste

## Bath Dimensions

Right-hand model depicted.

Excel 600 Height-adjustable bath with Detachable Seat & Transporter

(Safe-working Load 24st/150kg)

We endeavour to provide accurate information but product development may alter certain specifications