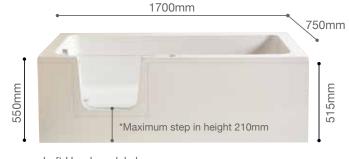

# Easy Access Baths - Lenis 1700mm long x 750mm wide x 550mm high

Left Hand model shown Right Hand model also available

Now available with complete shower and filling system. See Page 15.

We endeavour to provide accurate information but product development may alter certain specifications