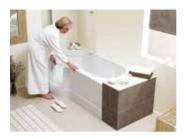

# Excel 600 Height-adjustable bath with Powered Swing Seat

(Safe-working Load 24st / 150kg)

We endeavour to provide accurate information but product development may alter certain specifications

The **Excel 600** is a height-adjustable bath with a Powered Swing Seat, for use in nursing situations, or where particular care is required. The electricallyoperated bath rises smoothly up to a height of 1060mm, which enables the tallest of carers to assist the bather comfortably, once the seat has been gently lifted into the bath via the handset. **Safety Feature** – If the mains power was to go off at any point, an alarm will sound if the handset is being used. The bath will then simply lower and the seat will lift out of the bath and come to a stop once it has reached its lowest point outside the bath. Neither the seat nor the bath will move again until the mains electric has been restored.

The **Excel 600** is available in two sizes to suit different clients and/or the environment in which it is to be used.

1700x750 end waste

1800x800 end waste

The handset has four simple control buttons; **1 takes the seat into the bath 2 raises the bath to a comfortable height 3 lowers the bath after bathing** 

4 brings the seat back out of the bath.

Any of the actions can be stopped by simply lifting your finger off the button.

1700x750 centre waste