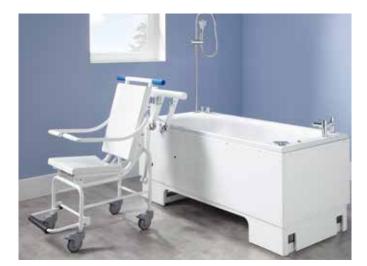

# Excel 300 Fixed Bath with Detachable Seat & Transporter

(Safe-working Load 24st/150kg)

In some situations, the ability to ready the bather in the bedroom and transfer them to the bathroom is beneficial. The detachable Seat with Transporter enables this to happen. Once in the bathroom the seat can be lifted off the Transporter, straight into the bath, without the need for further lifting/handling of the bather.

**Transporter.** Once the seat has been lowered onto the transporter the person can be moved away to another room with ease.

The seat has an insert that can be removed to allow more personal cleaning from underneath the seat.

1700x750 end waste

 $(\Box)$ 

1700x750 centre waste

The **Excel 300** is available in two sizes to suit different clients and/or the environment in which it is to be used.