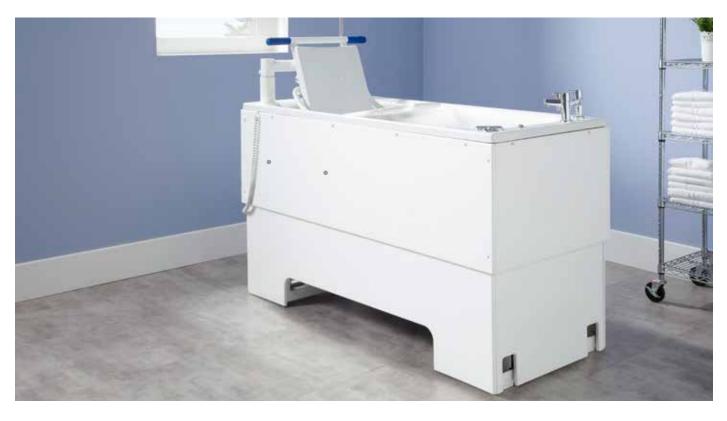

# Excel 600 Height-adjustable bath with Powered Swing Seat

(Safe-working Load 24st / 150kg)

We endeavour to provide accurate information but product development may alter certain specifications

The **Excel 600** is a height-adjustable bath with a Powered Swing Seat, for use in nursing situations, or where particular care is required. The electricallyoperated bath rises smoothly up to a height of 1060mm, which enables the tallest of carers to assist the bather comfortably, once the seat has been gently lifted into the bath via the handset. **Safety Feature** – If the mains power was to go off at any point, an alarm will sound if the handset is being used. The bath will then simply lower and the seat will lift out of the bath and come to a stop once it has reached its lowest point outside the bath. Neither the seat nor the bath will move again until the mains electric has been restored.

The **Excel 600** is available in two sizes to suit different clients and/or the environment in which it is to be used.

1700x750 end waste

1800x800 end waste

The handset has four simple control buttons; **1 takes the seat into the bath 2 raises the bath to a comfortable height 3 lowers the bath after bathing** 

4 brings the seat back out of the bath.

Any of the actions can be stopped by simply lifting your finger off the button.

1700x750 centre waste

## Bath Dimensions

Right-hand model depicted.

Excel 600 Height-adjustable bath with Detachable Seat & Transporter

(Safe-working Load 24st/150kg)

We endeavour to provide accurate information but product development may alter certain specifications