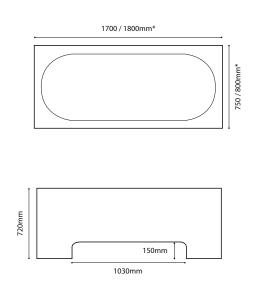

## Bath Dimensions

Right-hand model depicted.

Excel 600 Height-adjustable bath with Detachable Seat & Transporter

(Safe-working Load 24st/150kg)

We endeavour to provide accurate information but product development may alter certain specifications

#### **Bath Dimensions**

Right-hand model depicted.

#### **Bath Dimensions**

kiwa