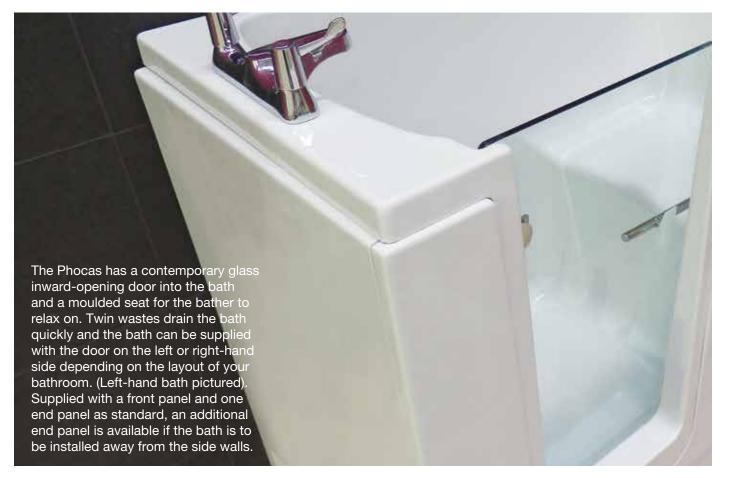

s your preference.

The **colour-changing lights** can be set on any one of 11 specific colours, by pressing the operating button to the desired colour. Alternatively, after the 11th colour, a series of five automatic colour sequences is available, by again pressing the operating button, flooding your bath with soothing light.



# Easy Access Baths - Lenis 1700mm long x 750mm wide x 550mm high









Left Hand model shown Right Hand model also available

Now available with complete shower and filling system. See Page 15.

We endeavour to provide accurate information but product development may alter certain specifications



## Easy Access Baths - Lenis with Shower accessories

1700mm long x 750mm wide x 550mm high



# Easy Access Baths - Phocas

1210mm Long x 650mm Wide x 945mm High



# Easy Access Baths - Valens

# Valens

- Fully formed acrylic bath tub with a separate operating glass door and bath screen
  Optional Lever-operated pop-up waste or Overflow Filler available
- Battery back up in case of power failure supported by an audible alarm
   Water sensor ensures the door remains inactive until water has passed below a certain level
- Soft Gel headrest (optional)



# Valens features

- Fully formed acrylic bath tub with a separate operating glass door and bath screen
- Optional Lever-operated Pop-up Waste or Overflow Filler available
- Battery back up in case of power failure supported by an audible alarm
- Water sensor ensures the door remains inactive until water has passed below a certain level
- Soft Gel headrest (optional)



**Step One** Bath screen is ea