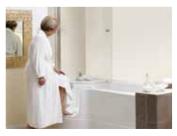

## Excel 300 Fixed Bath with Powered Swing Seat

(Safe-working Load 24st/150kg)

The **Excel 300** Fixed bath with Powered swing seat is designed for people who require assistance for getting into and out of the bath, but are not necessarily totally dependent on others in order to bathe.

This bath will allow some people to bathe themselves and therefore remain independent. Being a fixed bath it can also be used in smaller bathrooms as it can be fitted against the wall, although space is required in front of the bath for the seat to swing out and for the person to get on the seat.

#### Handset

Easy to use, the "Seat in" button lifts the seat up, swings it over and then lowers it into the bath. The "Seat out" does the reverse, it lifts the seat up out of the bath, swings it over the side and them lowers it on the outside of the bath. The seat can be stopped at any point by simply taking your finger off the button.