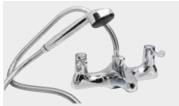

## Accessories

Brassware. We offer a range of brassware depending on the particular requirements of the client.

Lever taps are a popular choice and in conjunction with an underbath tmv3 valve, offer a WRAS-approved solution.

Bath/shower Mixer with Top-fixing shower, together with an underbath valve is a good value option if showering is required and is the preferred option when including a Changing Top with the bath.

Tmv3 Shower System (CAT5 Safe) is part of our WRAS-approved system and is the necessary choice in multi-user situations.